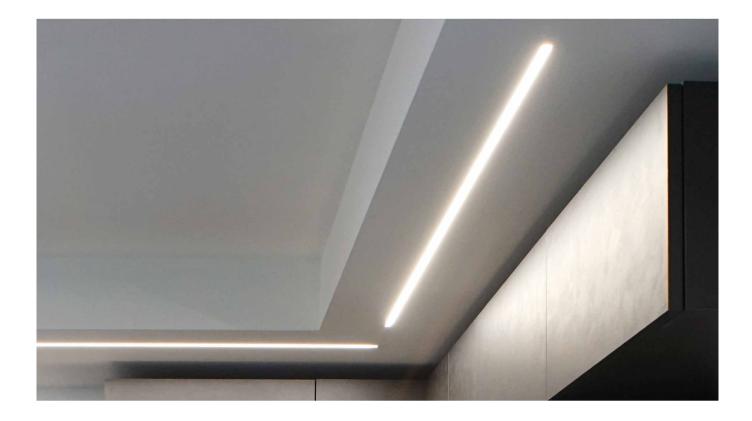

## ΙΟΤΑ

Anodized aluminium 6060 extruded profile, designed and produced to be flush-mounted on plasterboard surfaces; its small size and recessed diffuser create an almost-invisible light source, which enhances the luminous effect and draws beams of light on the ceiling and on the walls. Extremely easy to install, thanks to the brushed snap-in diffuser and fixing springs. Ideal to house and dissipate LED Strips, create new and unique light effects anywhere, with any interior, thanks to it special recessed anti-glare screen.