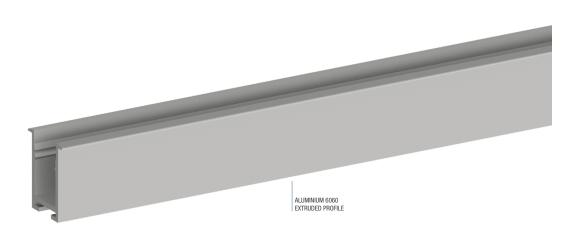

## ΙΟΤΑ

Anodized aluminium 6060 extruded profile, designed and produced to be flush-mounted on plasterboard surfaces; its small size and recessed diffuser create an almost-invisible light source, which enhances the luminous effect and draws beams of light on the ceiling and on the walls. Extremely easy to install, thanks to the brushed snap-in diffuser and fixing springs. Ideal to house and dissipate LED Strips, create new and unique light effects anywhere, with any interior, thanks to it special recessed anti-glare screen.

EXTRUDED IN ITALY