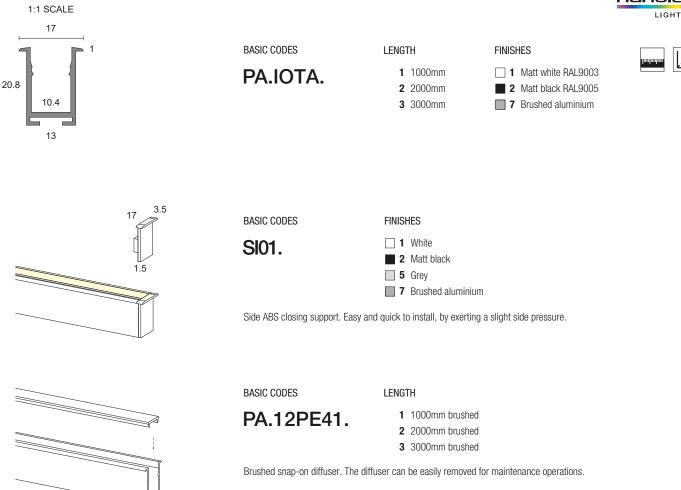

## BASIC CODES

## PA.GG08

Flash-mounting steel fixing clips. With the spring installed on the back of the profile, it provides an excellent seal on plasterboard or wooden panels.

NB. We recommend No. 1 Clip per 500mm

Code example: IOTA Profile + 1000mm Length + Brushed Aluminium Finish = Code: PA.IOTA.17